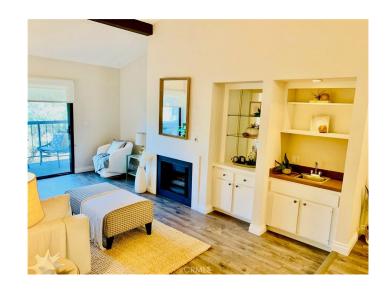

### \$3,400

2 Bedroom, 2.00 Bathroom, 1,118 sqft Residential Lease on 0 Acres

Horizon (HR), San Clemente,

Location! Location! Best location in town! Spacious! Very close to State Beach! Two bedrooms and two bathrooms single level condo in Southwest San Clemente. Located on the third floor with no one above you and vaulted ceilings. Kitchen includes a gas stove, dishwasher and built-in microwave. Extra large master bedroom has ample amounts of closet space. Guest bathroom has a shower and extra linen cabinets for additional storage. Main living area opens up to a good size deck for a nice ocean breeze. Washer and dryer included inside. HOA has a common patio area with two BBQ's, Spa and a Sauna. One carport parking space and one additional reserved parking space. No air-conditioning.